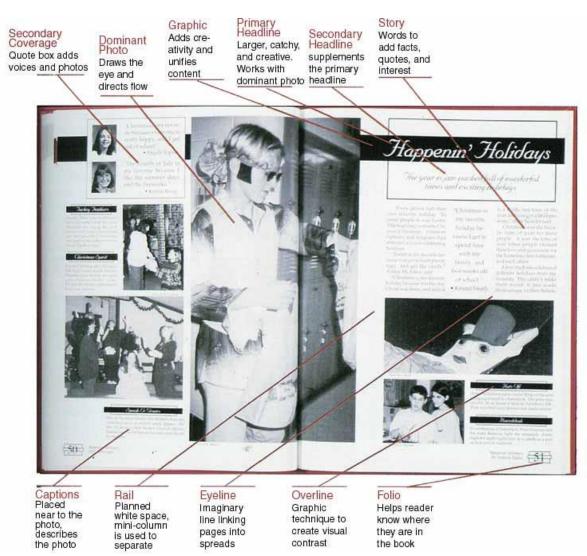

## **Vocabulary Examples**

**Take note of this labeled Double Page Spread (DPS)!** A dps is two facing pages in a boo are designed to be one visual page. Notice how when you look at this spread you don't "Oh, I am looking at page 42 and 43..." Each vocabulary word is clearly identified. Some do not lend themselves to visual representations, and you must use the vocab pdf printe study the words on this page.