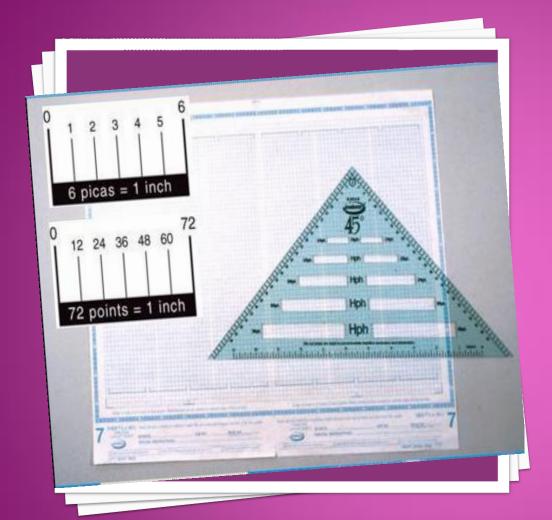

### MARGINS & GUIDELINES

- Promotes consistency and organization.
  - MARGINS ESTABLISH BOUNDARIES FOR THE CONTENT.
  - THE GUTTER RUNS DOWN THE CENTER OF THE SPREAD.
  - COLUMNS AND GRIDS PROVIDE ALIGNMENT AND ORGANIZATION.
  - PICAS ARE THE UNITS OF MEASURE PREFERRED
     IN GRAPHIC DESIGN. 6 Picas = 1 inch
  - POINTS OFFER MORE PRECISION. 1 pt = 1/72 of an inch

#### PICA / POINTS

Pica = 6 per Inch Point = 1/72 inch