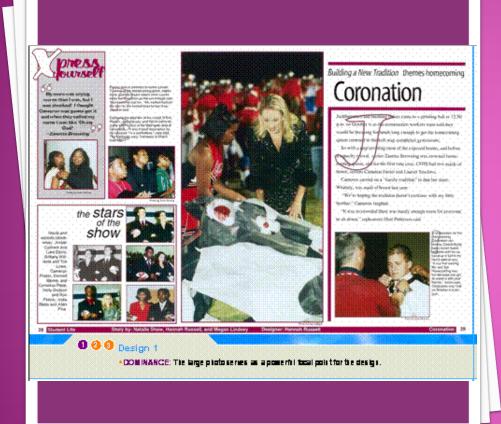

#### DOMINANCE

- Achieved by making content element significantly larger (or smaller) so that it calls attention to itself and becomes the focal point.
- Photograph or collection of photos
  - Should be important enough to justify the star treatment.