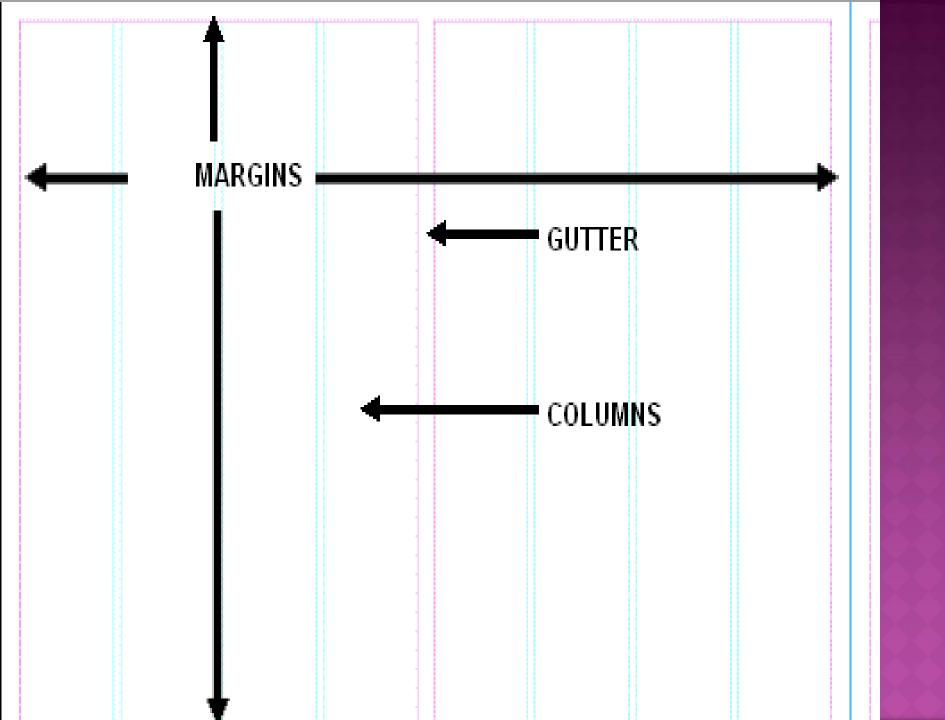

### MARGINS & GUIDELINES

- Promotes consistency and organization.
  - MARGINS ESTABLISH BOUNDARIES FOR THE CONTENT.
  - THE GUTTER RUNS DOWN THE CENTER OF THE SPREAD.
  - COLUMNS AND GRIDS PROVIDE ALIGNMENT AND ORGANIZATION.
  - PICAS ARE THE UNITS OF MEASURE PREFERRED
     IN GRAPHIC DESIGN. 6 Picas = 1 inch
  - POINTS OFFER MORE PRECISION. 1 pt = 1/72 of an inch

#### MARGINS

• Functions like a picture frame, margin provide a border of white space along the top, bottom, left and right edges of the spread.

#### GUTTER

- Area in the center of the spread, where the yearbook is bound with thread and glue
- Typographic elements should be kept out of the gutter.
- Photographs may cross the gutter if care is taken to avoid trapping faces or critical content in the gutter.

#### Column Guides

- Divide the page vertically.
- All content elements fall within the columns without stopping in the middle of a column