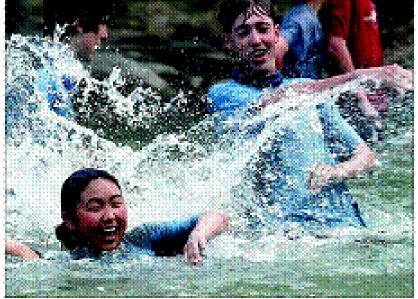

#### CONTRAST

- Sparks visual interest
- In Monotonous Designs the content elements are:
  - The same size
  - The same format
  - The same shape
  - The same weight
  - The same color
- Variety is the key to keeping the presentation lively.

## CONTRASTING ELEMENTS